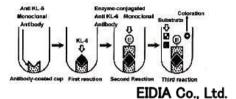

# Newsletter

2017 Spring





# Feature Product: KL-6 ELISA Kit

The significance of KL-6 as a predictor or biomarker in lung cancer and connective tissue diseases with interstitial lung diseases.

## **♦**Introduction

It has been reported that interstitial lung diseases (ILDs) are associated with Lung cancer and connective tissue diseases (CTDs) such as rheumatoid arthritis (RA), polymyositis / dermatomyositis (PM/DM) and systemic sclerosis (SSc). In particular, the morbidity and mortality has increased due to a lack of effective therapies for these IDLs-associated diseases. The problem needs to identify it in the early stages of these diseases. Therefore, it is expected that KL-6 could be potentially useful as a predictor or biomarker in the near future.

# **♦**Principle



# **Assay Characteristics**

- Sandwich Enzyme Immunoassay
- Assay range: 201~4020 U/mL
- Sample type: Human serum
- Monoclonal antibodies are used.
- Superior reproducibility and linearity

**Key Words:** KL-6, lung cancer, acute exacerbation, connective tissue diseases, polymyositis/dermatomyositis, rheumatoid arthritis, systemic sclerosis, interstitial lung diseases

#### References

•Lee YS, Kim HC, Lee BY, Lee CK, Kim MY, Jang SJ, Lee HS, Moon J, Colby TV, Kim DS.

The Value of Biomarkers as Predictors of Outcome in Patients with Rheumatoid Arthritis-Associated Usual Interstitial Pneumonia.

Sarcoidosis Vasc Diffuse Lung Dis. 2016 Oct 7;33(3):216-223.

● Fathi M, Barbasso Helmers S, Lundberg IE.

KL-6: a serological biomarker for interstitial lung disease in patients with polymyosit